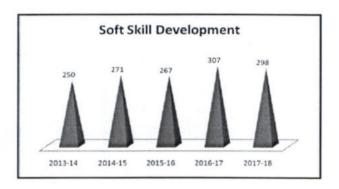

#### SOFT SKILL DEVELOPMENT PROGRAMME

| Sl.No | Academic<br>Year | No.Of Students<br>benefited                                |     |
|-------|------------------|------------------------------------------------------------|-----|
| 1     | 2018-19          | Pre Placement Training - Seventh Sense<br>Talent Solutions | 251 |
| 2     | 2017-18          | Pre Placement Training - Seventh Sense<br>Talent Solutions | 298 |
| 3     | 2016-17          | Pre Placement Training - QuanTech Origin                   | 307 |
| 4     | 2015-16          | Pre Placement Training - QuanTech Origin                   | 267 |
| 5     | 2014-15          | Pre Placement Training - Seventh Sense<br>Talent Solutions | 271 |

Number of studnets attended Softskill Program

Submitted,

Sub: Request-to conduct 5 days pre-placement training-pre-final year students-reg.

With reference to the above subject, hereby we are requesting you to give permission to conduct for 5 days pre-placement training program from 16th August to 20th Aug in our college.