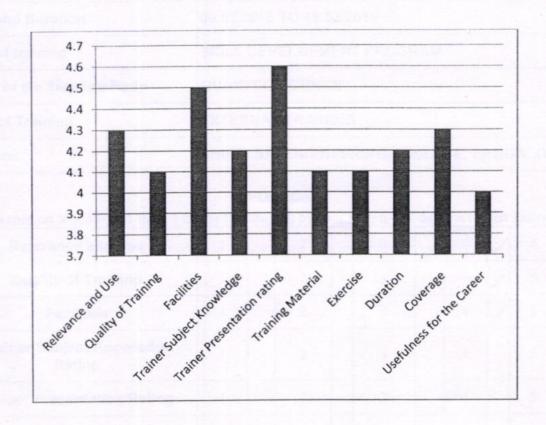

#### ANALYSIS ON TRAINING FEEDBACK

The Placement cell has organized three days Placement Training Program for all third year students of all branches from 05.02.2018 to 10.02.2018. A Team from M/s. Seventh Sense had come and conducted the program all the days. At the end of the program feedback from the students were collected. The feedback points (1-5) observed are as shown in the bar Graph.