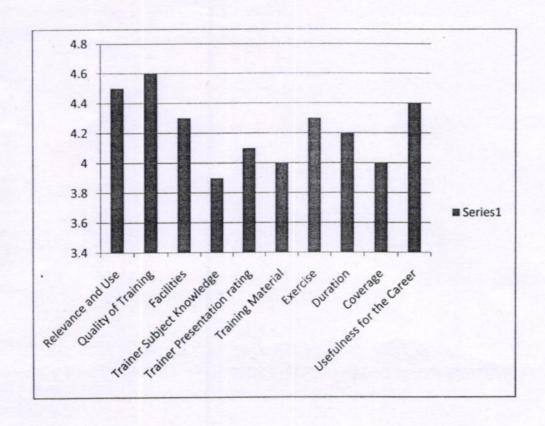

#### Analysis on Quantech Origin Training Feedback

The Training and Placement Cell has organized 6days aptitude and softskill development for all Pre Final Year of all branches from 16-08-16 to 20-08-16 (5 Days). A team from Quantech origin had come and conducted training program on the above said dates. At the end of the program the Training and Placement Cell collected feedback from the students in the training feedback format. The feedback points (1-5) observed is as shown in the graph.