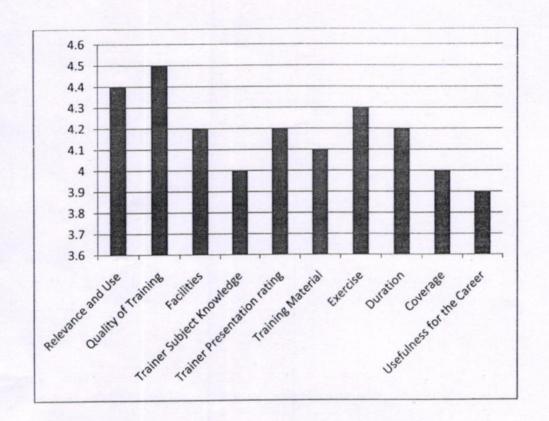

#### ANALYSIS ON TRAINING FEEDBACK

The Placement cell has organized three days Placement Training Program for all third year students of all branches from 05.02.2018 to 10.02.2018. A Team from M/s. Seventh Sense had come and conducted the program all the days. At the end of the program feedback from the students were collected. The feedback points (1-5) observed are as shown in the bar Graph.

#### Analysis on Quantech Origin Training Feedback

The Training and Placement Cell has organized 6days aptitude and softskill development for all Pre Final Year of all branches from 16-08-16 to 20-08-16 (5 Days). A team from Quantech origin had come and conducted training program on the above said dates. At the end of the program the Training and Placement Cell collected feedback from the students in the training feedback format. The feedback points (1-5) observed is as shown in the graph.