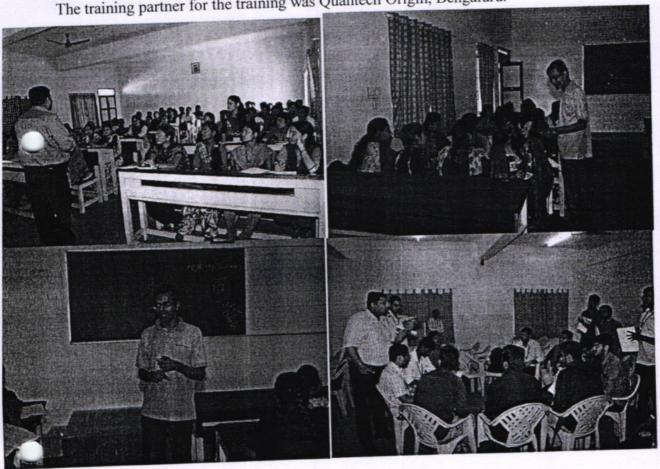

The training partner for the training was Quantech Origin, Bengaluru.

Students practiced Aptitude and Reasoning questions through Skillrack portal. (www.skillrack.com)

Training & Placement Officer

Srl Sairam College of Engineering Sal Leo Nagar, Guddanahalli Post, Anekal, Bengaluru - 562 106