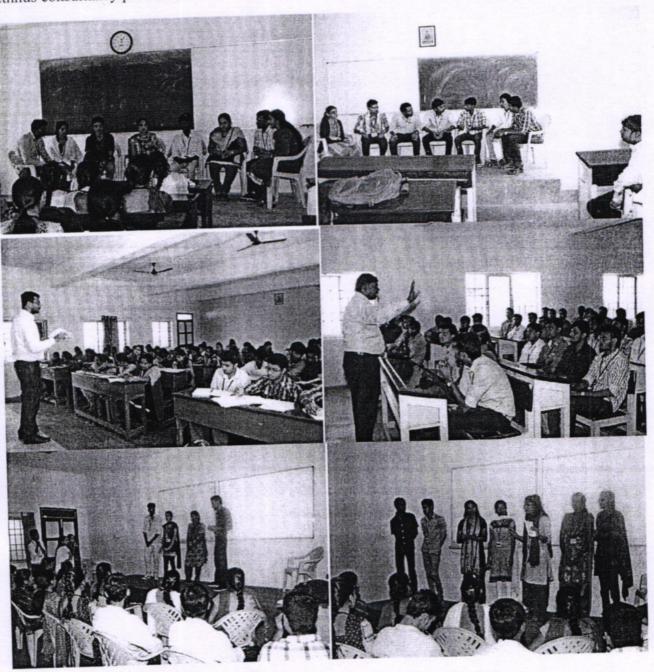

#### ANALYSIS ON TRAINING FEEDBACK

The Placement cell has organized three days Placement Training Program for all third year students of all branches from 05.02.2018 to 10.02.2018. A Team from M/s. Seventh Sense had come and conducted the program all the days. At the end of the program feedback from the students were collected. The feedback points (1-5) observed are as shown in the bar Graph.