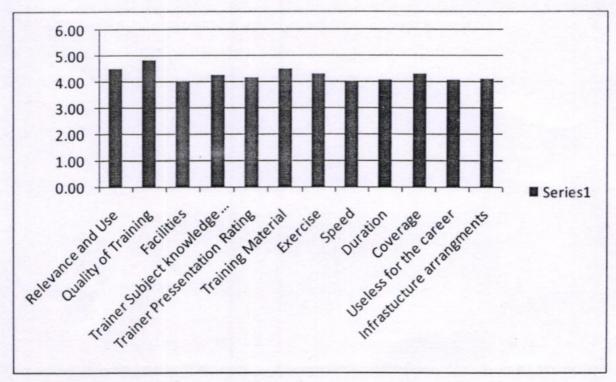

#### ANALYSIS ON TRAINING FEEDBACK

The Placement cell has organized three days Placement Training Program for all third year students of all branches from 05.02.2018 to 10.02.2018. A Team from M/s. Seventh Sense had come and conducted the program all the days. At the end of the program feedback from the students were collected. The feedback points (1-5) observed are as shown in the bar Graph.