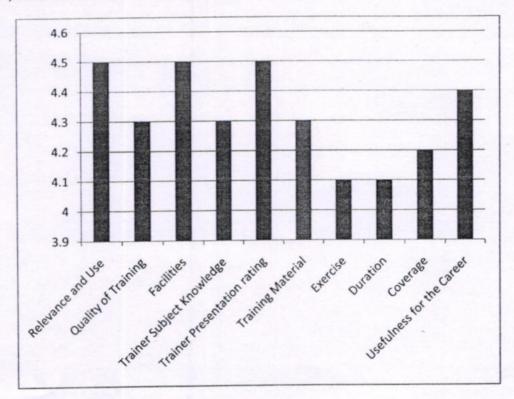

#### ANALYSIS ON TRAINING FEEDBACK

The Placement cell has organized three days Placement Training Program for all third year students of all branches from 05.02.2018 to 10.02.2018. A Team from M/s. Seventh Sense had come and conducted the program all the days. At the end of the program feedback from the students were collected. The feedback points (1-5) observed are as shown in the bar Graph.